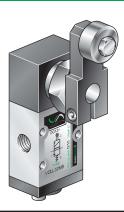

## VCLR52018

VALVE /VALVOLA 5/2

LATERAL ROLLER-LEVER VALVE

VALVOLA AD AZIONAMENTO LEVA-RULLO LATERALE

VCLL32.M8

LATERAL ROLLER-LEVER VALVE VALVOLA AD AZIONAMENTO LEVA-RULLO LATERALE

## VCLL52M18

VALVE /VALVOLA 3/2