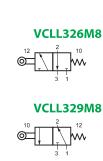

## VCLR52018

VALVE /VALVOLA 5/2

LATERAL ROLLER-LEVER VALVE

VALVOLA AD AZIONAMENTO LEVA-RULLO LATERALE

VCLL32.M8

LATERAL ROLLER-LEVER VALVE VALVOLA AD AZIONAMENTO LEVA-RULLO LATERALE