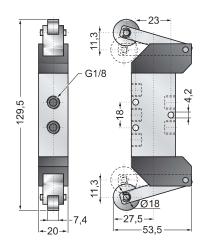

## VCLR52M18

ROLLER-LEVER VALVE VALVOLA AD AZIONAMENTO LEVA-RULLO

### VCLR52M18

 $\begin{aligned} F & min = 10N \\ F & max = 20N \end{aligned}$ 

VALVE /VALVOLA 5/2

DUAL ROLLER-LEVER VALVE VALVOLA A DOPPIO AZIONAMENTO LEVA-RULLO

## VCLR52018

VALVE /VALVOLA 5/2

LATERAL ROLLER-LEVER VALVE

VALVOLA AD AZIONAMENTO LEVA-RULLO LATERALE

VCLL32.M8

LATERAL ROLLER-LEVER VALVE VALVOLA AD AZIONAMENTO LEVA-RULLO LATERALE

## VCLL52M18

VALVE /VALVOLA 3/2