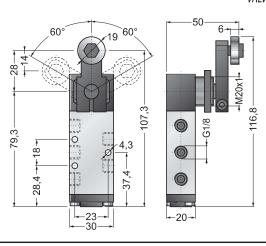

## VCLR52018

VALVE /VALVOLA 5/2

LATERAL ROLLER-LEVER VALVE

VALVOLA AD AZIONAMENTO LEVA-RULLO LATERALE

VCLL32.M8

LATERAL ROLLER-LEVER VALVE VALVOLA AD AZIONAMENTO LEVA-RULLO LATERALE

## VCLL52M18

VALVE /VALVOLA 3/2