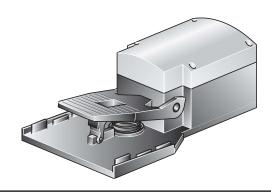

## FOOT-PEDAL VALVES / VALVOLE COMANDO A PEDALE

PORT CONNECTION G1/4 - FOOT-PEDAL VALVE CONNESSIONI G1/4 - COMANDO A PEDALE VFP52..4

PORT CONNECTION Ø4 - FOOT-PEDAL VALVE CONNESSIONI Ø4 - COMANDO A PEDALE