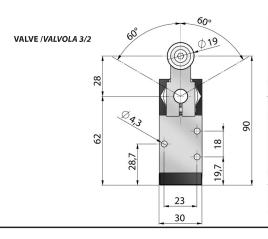

#### VALVE /VALVOLA 3/2

PORT CONNECTION G1/4 - LEVER VALVE CONNESSIONI G1/4 - COMANDO MANUALE A LEVA

## VCML32..4

#### VCML32014

#### VCML326M4

#### **VCML329M4**

PORT CONNECTION G1/4 - LEVER VALVE CONNESSIONI G1/4 - COMANDO MANUALE A LEVA