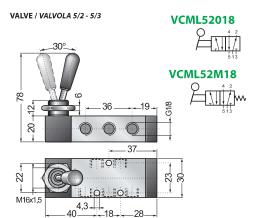

## VCMT52.18

PORT CONNECTION G1/8 - BUTTON VALVE

CONNESSIONI G1/8 - COMANDO A TIRETTO

-23-

\_30\_

-20-

F max = 40N

 $F \min = 20N$ 