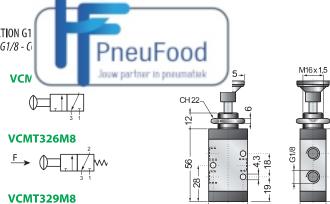

#### VALVE / VALVOLA 3/2

PORT CONNECTION G1/8 - LEVER VALVE CONNESSIONI G1/8 - COMANDO MANUALE A LEVA

VCML32..8

**VCML326M8** 

**VCML329M8** 

Available with rubber bellow protection Disponibile con soffietto di protezione

PORT CONNECTION G1/8 - LEVER VALVE CONNESSIONI G1/8 - COMANDO MANUALE A LEVA

VCN

MI 5 8