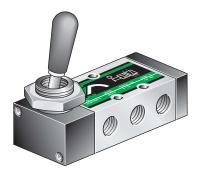

#### LEVER VALVES / VALVOLE COMANDO A LEVA

#### VALVE / VALVOLA 3/2

PORT CONNECTION G1/8 - LEVER VALVE CONNESSIONI G1/8 - COMANDO MANUALE A LEVA

VCML32..8

**VCML326M8** 

**VCML329M8** 

Available with rubber bellow protection Disponibile con soffietto di protezione