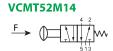

## VCMT52.14

PORT CONNECTION G1/4 - BUTTON VALVE CONNESSIONI G1/4 - COMANDO A TIRETTO

VCMT52014

F min = 40NF max = 60N