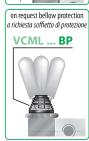

#### VALVE / VALVOLA 3/2

PORT CONNECTION G1/8 - LEVER VALVE CONNESSIONI G1/8 - COMANDO MANUALE A LEVA

VCML32..8

**VCML326M8** 

**VCML329M8** 

Available with rubber bellow protection Disponibile con soffietto di protezione

#### VCML53918

Available with rubber bellow protection Disponibile con soffietto di protezione

#### **VCML539M4**

Available with rubber bellow protection Disponibile con soffietto di protezione

**BUTTON VALVES / VALVOLE COMAND** 