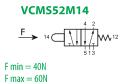

## VCMS52M14

PORT CONNECTION G1/4 - CAM ACTUATED VALVE CONNESSIONI G1/4 - COMANDO A PUNTALE

VALVE /VALVOLA 5/2