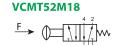

## VCMT52.18

PORT CONNECTION G1/8 - BUTTON VALVE

CONNESSIONI G1/8 - COMANDO A TIRETTO

-23-

\_30\_

-20-

F max = 40N

 $F \min = 20N$ 