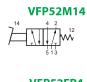

## FOOT-PEDAL VALVES / VALVOLE COMANDO A PEDALE

PORT CONNECTION G1/4 - FOOT-PEDAL VALVE CONNESSIONI G1/4 - COMANDO A PEDALE VFP52..4

PORT CONNECTION Ø4 - FOOT-PEDAL VALVE CONNESSIONI Ø4 - COMANDO A PEDALE