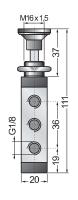

#### VCML53618

## VCML536M8

#### VCML53918

Available with rubber bellow protection Disponibile con soffietto di protezione