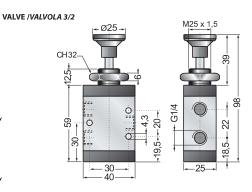

#### VALVE /VALVOLA 3/2

PORT CONNECTION G1/4 - LEVER VALVE CONNESSIONI G1/4 - COMANDO MANUALE A LEVA

## VCML32..4

#### VCML32014

#### VCML326M4

#### **VCML329M4**

PORT CONNECTION G1/4 - LEVER VALVE CONNESSIONI G1/4 - COMANDO MANUALE A LEVA