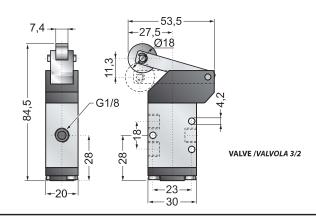

#### VALVE / VALVOLA 3/2

PORT CONNECTION G1/8 - LEVER VALVE CONNESSIONI G1/8 - COMANDO MANUALE A LEVA

VCML32..8

**VCML326M8** 

**VCML329M8** 

Available with rubber bellow protection Disponibile con soffietto di protezione

PORT CONNECTION G1/8 - LEVER VALVE CONNESSIONI G1/8 - COMANDO MANUALE A LEVA

VCN

MI 5 8