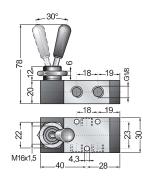

#### VCML53618

## VCML536M8

#### VCML53918

Available with rubber bellow protection Disponibile con soffietto di protezione