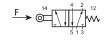

#### VALVE / VALVOLA 3/2

PORT CONNECTION G1/8 - LEVER VALVE CONNESSIONI G1/8 - COMANDO MANUALE A LEVA

VCML32..8

**VCML326M8** 

**VCML329M8** 

Available with rubber bellow protection Disponibile con soffietto di protezione

PORT CONNECTION G1/8 - LEVER VALVE CONNESSIONI G1/8 - COMANDO MANUALE A LEVA

VCN

MI 5 8

#### VCML53618

## VCML536M8

#### VCML53918

Available with rubber bellow protection Disponibile con soffietto di protezione