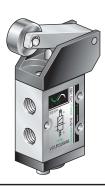

## ROLLER-LEVER MECHANICAL VALVES / VALVOLE AD AZIONAMENTO MECCANICO A LEVA-RULLO

## VCLR32.M8

ROLLER-LEVER VALVE VALVOLA AD AZIONAMENTO LEVA-RULLO