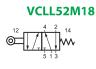

NDO A PUNTALE







VALVE /VALVOLA 5/2

## VCMS52S14

PORT CONNECTION G1/4 - CAM ACTUATED VALVE CONNESSIONI G1/4 - COMANDO A PUNTALE







VALVE /VALVOLA 5/2

## ROLLER-LEVER MECHANICAL VALVES / VALVOLE AD AZIONAMENTO MECCANICO A LEVA-RULLO

## VCLR32.M8

ROLLER-LEVER VALVE VALVOLA AD AZIONAMENTO LEVA-RULLO







## VCLR52M18

ROLLER-LEVER VALVE VALVOLA AD AZIONAMENTO LEVA-RULLO



### VCLR52M18



 $\begin{aligned} F & min = 10N \\ F & max = 20N \end{aligned}$ 



VALVE /VALVOLA 5/2





DUAL ROLLER-LEVER VALVE VALVOLA A DOPPIO AZIONAMENTO LEVA-RULLO

## VCLR52018

VALVE /VALVOLA 5/2







LATERAL ROLLER-LEVER VALVE

VALVOLA AD AZIONAMENTO LEVA-RULLO LATERALE

VCLL32.M8









LATERAL ROLLER-LEVER VALVE VALVOLA AD AZIONAMENTO LEVA-RULLO LATERALE

## VCLL52M18

VALVE /VALVOLA 3/2