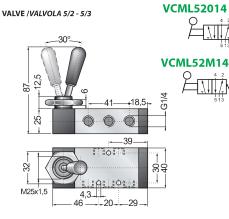

#### VALVE /VALVOLA 3/2

PORT CONNECTION G1/4 - LEVER VALVE CONNESSIONI G1/4 - COMANDO MANUALE A LEVA

## VCML32..4

#### VCML32014

#### VCML326M4

#### **VCML329M4**

PORT CONNECTION G1/4 - LEVER VALVE CONNESSIONI G1/4 - COMANDO MANUALE A LEVA

## VCML536M4

## VCML53914

#### **VCML539M4**

Available with rubber bellow protection Disponibile con soffietto di protezione

**BUTTON VALVES / VALVOLE COMAND** 