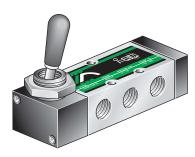

#### LEVER VALVES / VALVOLE COMANDO A LEVA

#### VALVE / VALVOLA 3/2

PORT CONNECTION G1/8 - LEVER VALVE CONNESSIONI G1/8 - COMANDO MANUALE A LEVA

VCML32..8

**VCML326M8** 

**VCML329M8** 

Available with rubber bellow protection Disponibile con soffietto di protezione

#### VALVE /VALVOLA 3/2

PORT CONNECTION G1/4 - LEVER VALVE CONNESSIONI G1/4 - COMANDO MANUALE A LEVA