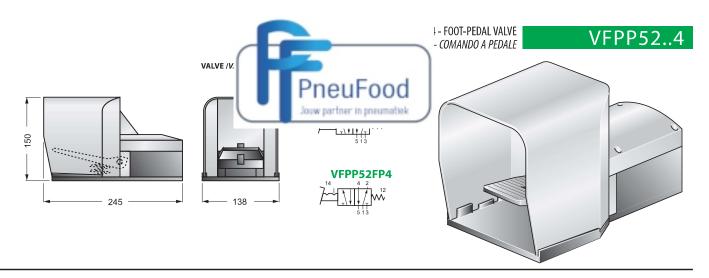

## FOOT-PEDAL VALVES / VALVOLE COMANDO A PEDALE

PORT CONNECTION G1/4 - FOOT-PEDAL VALVE CONNESSIONI G1/4 - COMANDO A PEDALE VFP52..4

PORT CONNECTION Ø4 - FOOT-PEDAL VALVE CONNESSIONI Ø4 - COMANDO A PEDALE