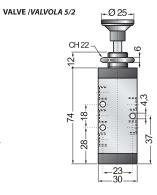

## VCMT52.18

PORT CONNECTION G1/8 - BUTTON VALVE

CONNESSIONI G1/8 - COMANDO A TIRETTO

-23-

\_30\_

-20-

F max = 40N

 $F \min = 20N$ 