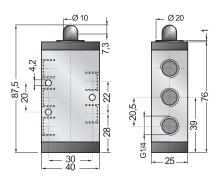

## VCMS52M14

PORT CONNECTION G1/4 - CAM ACTUATED VALVE CONNESSIONI G1/4 - COMANDO A PUNTALE

VALVE /VALVOLA 5/2