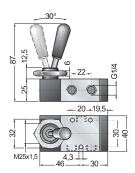

#### VALVE /VALVOLA 3/2

PORT CONNECTION G1/4 - LEVER VALVE CONNESSIONI G1/4 - COMANDO MANUALE A LEVA

## VCML32..4

#### VCML32014

#### VCML326M4

#### **VCML329M4**

PORT CONNECTION G1/4 - LEVER VALVE CONNESSIONI G1/4 - COMANDO MANUALE A LEVA