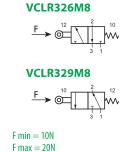

## VCLR32.M8

ROLLER-LEVER VALVE VALVOLA AD AZIONAMENTO LEVA-RULLO

### VCLR52M18

 $\begin{aligned} F & min = 10N \\ F & max = 20N \end{aligned}$ 

VALVE /VALVOLA 5/2

DUAL ROLLER-LEVER VALVE VALVOLA A DOPPIO AZIONAMENTO LEVA-RULLO