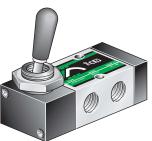

#### VALVE / VALVOLA 3/2

PORT CONNECTION G1/8 - LEVER VALVE CONNESSIONI G1/8 - COMANDO MANUALE A LEVA

VCML32..8

**VCML326M8** 

**VCML329M8** 

Available with rubber bellow protection Disponibile con soffietto di protezione

#### VALVE /VALVOLA 3/2

PORT CONNECTION G1/4 - LEVER VALVE CONNESSIONI G1/4 - COMANDO MANUALE A LEVA

## VCML32..4