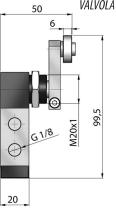

#### VALVE / VALVOLA 3/2

PORT CONNECTION G1/8 - LEVER VALVE CONNESSIONI G1/8 - COMANDO MANUALE A LEVA

VCML32..8

**VCML326M8** 

**VCML329M8** 

Available with rubber bellow protection Disponibile con soffietto di protezione

PORT CONNECTION G1/8 - LEVER VALVE CONNESSIONI G1/8 - COMANDO MANUALE A LEVA

VCN

MI 5 8