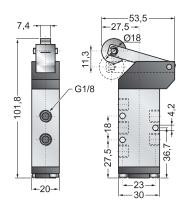

## ROLLER-LEVER MECHANICAL VALVES / VALVOLE AD AZIONAMENTO MECCANICO A LEVA-RULLO

## VCLR32.M8

ROLLER-LEVER VALVE VALVOLA AD AZIONAMENTO LEVA-RULLO

## VCLR52M18

ROLLER-LEVER VALVE VALVOLA AD AZIONAMENTO LEVA-RULLO

### VCLR52M18

 $\begin{aligned} F & min = 10N \\ F & max = 20N \end{aligned}$ 

VALVE /VALVOLA 5/2

DUAL ROLLER-LEVER VALVE VALVOLA A DOPPIO AZIONAMENTO LEVA-RULLO