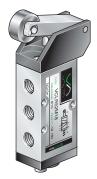

## ROLLER-LEVER MECHANICAL VALVES / VALVOLE AD AZIONAMENTO MECCANICO A LEVA-RULLO

## VCLR32.M8

ROLLER-LEVER VALVE VALVOLA AD AZIONAMENTO LEVA-RULLO