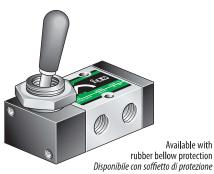

#### VALVE / VALVOLA 3/2

PORT CONNECTION G1/8 - LEVER VALVE CONNESSIONI G1/8 - COMANDO MANUALE A LEVA

VCML32..8

**VCML326M8** 

**VCML329M8** 

Available with rubber bellow protection Disponibile con soffietto di protezione

#### VCML53918

Available with rubber bellow protection Disponibile con soffietto di protezione