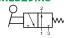

#### LEVER VALVES / VALVOLE COMANDO A LEVA

#### VALVE / VALVOLA 3/2

PORT CONNECTION G1/8 - LEVER VALVE CONNESSIONI G1/8 - COMANDO MANUALE A LEVA

VCML32..8

**VCML326M8** 

**VCML329M8** 

Available with rubber bellow protection Disponibile con soffietto di protezione