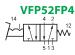

## FOOT-PEDAL VALVES / VALVOLE COMANDO A PEDALE

PORT CONNECTION G1/4 - FOOT-PEDAL VALVE CONNESSIONI G1/4 - COMANDO A PEDALE VFP52..4

PORT CONNECTION Ø4 - FOOT-PEDAL VALVE CONNESSIONI Ø4 - COMANDO A PEDALE