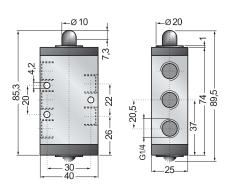

## VCMS52S14

PORT CONNECTION G1/4 - CAM ACTUATED VALVE CONNESSIONI G1/4 - COMANDO A PUNTALE

VALVE /VALVOLA 5/2